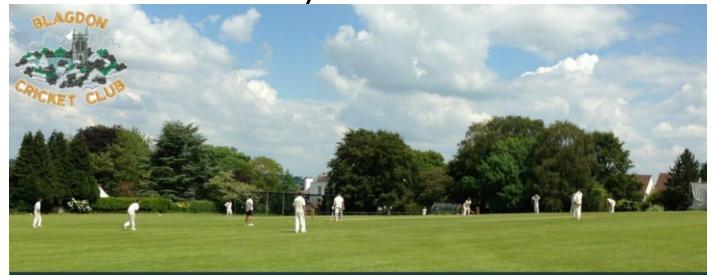

# Blagdon Cricket Club 2021 Junior Season Starting 3rd April!!!

Qualified ECB coaches.

All Stars (U8), U11, U13 and U15.

All boys and girls competing together in the North Somerset Youth Cricket League.

Meet socially and enjoy a drink on a Friday evening.

Everyone welcome to play or watch.

For more information contact

AllStars (U8) : Tony 07900 361162 U13: Duncan 07951 587491 U11: Ed 07564 681325 U15: Pete 07796 865390