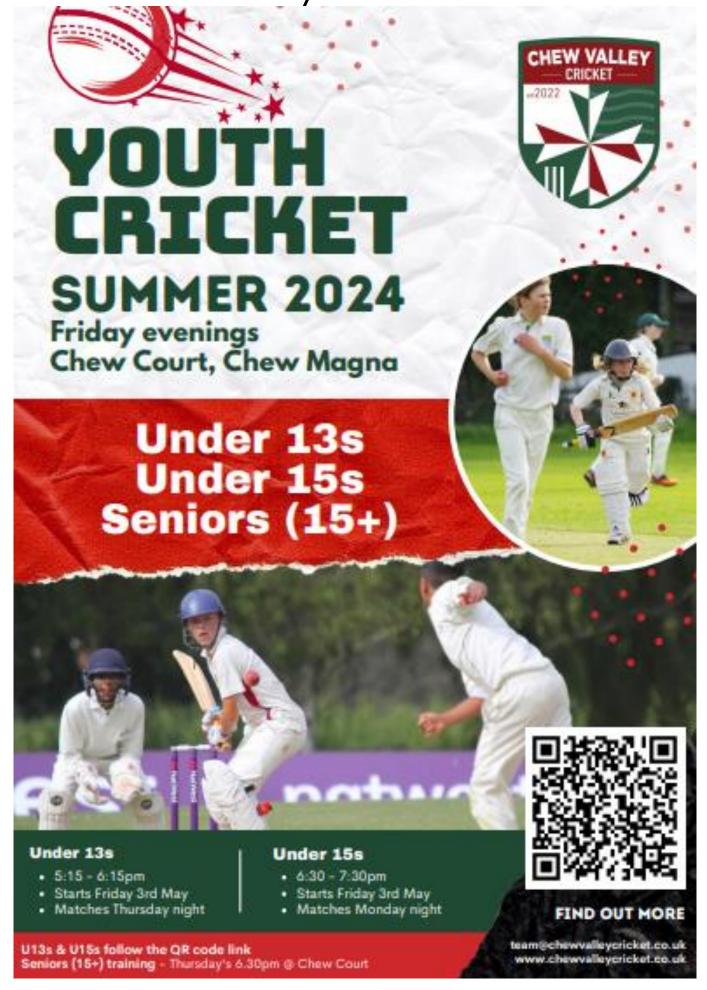

# Blagdon Cricket Club 2024 Junior Season Starting Feb 25th!

Qualified ECB coaches.

All Stars (U8), U11, U13 and U15.

All boys and girls competing together in the North Somerset Youth Cricket League.

Meet socially and enjoy a drink on a Friday evening.

Everyone welcome to play or watch.

Winter indoor development programme.

For more information contact

U13: Ed/Shaun 07564 681325 U15: Max 07951 587491